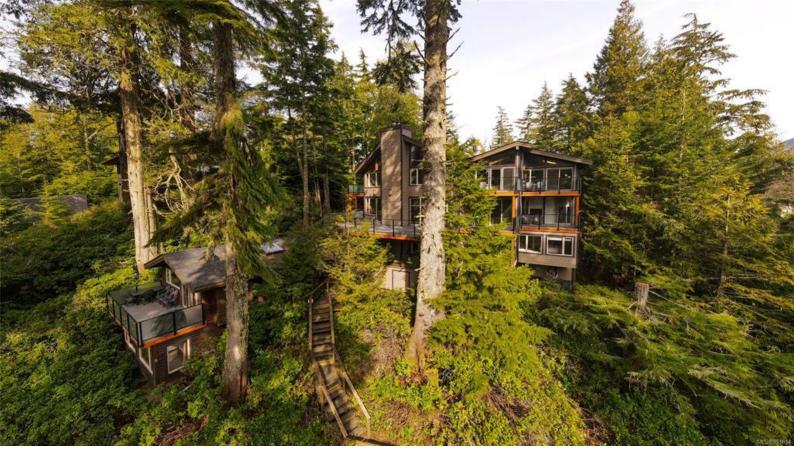

## 330 Reef point Rd Ucluelet BC

\$6,498,000

Introducing The Rainforest Beach Lodge, a unique investment and lifestyle opportunity situated in the heart of Ucluelet, BC. This beachfront resort offers stunning ocean and rainforest views, featuring eight deluxe King Suites with private balconies, lavish bathrooms, and cozy fireplaces. The Great Room is a spectacular space with vaulted cedar ceilings, skylights, and a custom stone gas fireplace, while the dining room boasts a full chef's commercial kitchen and ample seating area overlooking the coastline. A luxurious three-bedroom owner's suite awaits with soaker tubs, two luxurious bathrooms, and a huge kitchen. Additionally, three charming cottages are available to rent, each offering two bedrooms, two bathrooms, a fully equipped kitchen, and an outside deck with seating and BBQs. The Rainforest Beach Lodge has a stellar reputation and offers exceptional returns, making it an ideal investment or luxurious coastal retreat. https://www.rainforestbeachlodge.com/