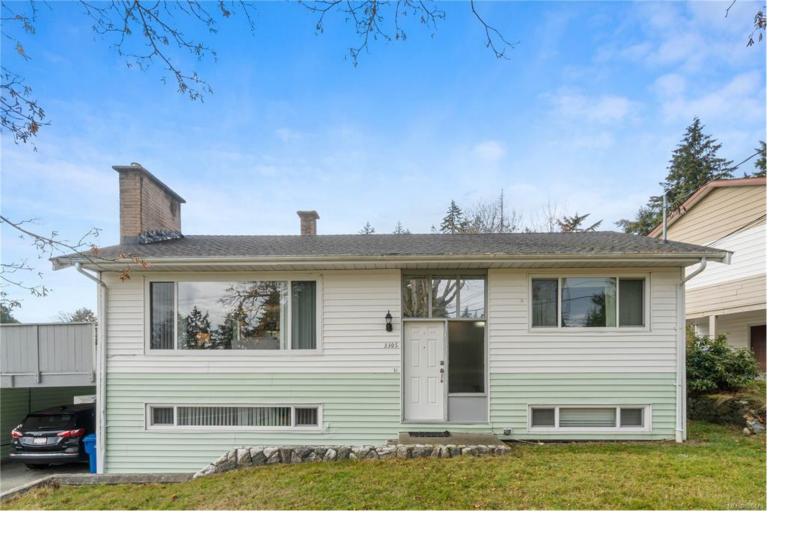

## 3305 Uplands Dr Nanaimo BC

This clean and upgraded home with a 1 or 2-bedroom unauthorized suite is situated on a 0.25 acre corner lot. The kitchen features four appliances including a wall oven and cooktop. A spacious living room, dining room, four piece bathroom and two bedrooms complete the main level. An expansive partially covered deck offers mountain views and stairs leading to the large new fenced yard. A third bedroom may be also part of the main house is on the lower level. The suite has everything with separate laundry. Additional features include newly built drainage, new fence, suite renovations, 2 gas fireplaces, heat pump, new windows in 2020, new roof in 2019, garden shed, workshop. An extra-long driveway can be accessed from both Uplands Drive and Emerald Drive providing plenty of parking including space for a boat or RV. More information and upgrades see the attached list of improvements and floor plan. All data and measurements are approximate and must be verified if deemed important.