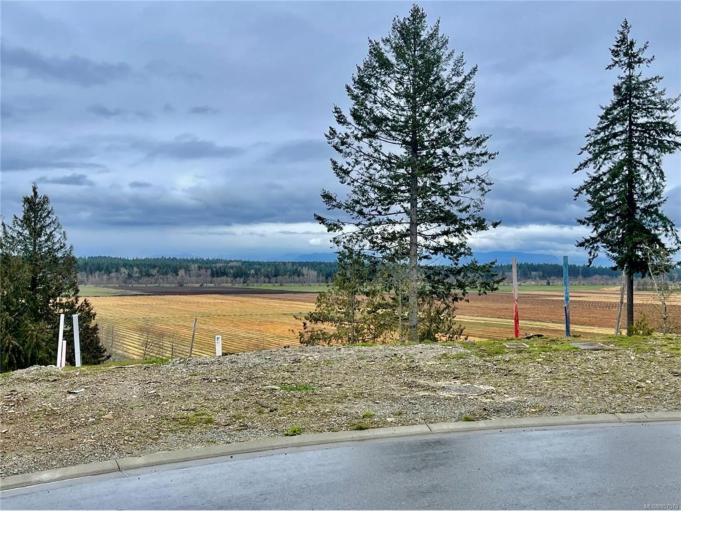

## 3308 Klanawa Cres Courtenay BC

\$405,000

The Northridge subdivision project is overlooking Beaver Meadows farm and the Coastal mountain range. The 31 lot subdivision with legal suite zoning, is in an incredible location next to Crown Isle Golf course, the Courtenay hospital, Aquatic center and North Island College. These prime building lots are a short stroll to Costco and the Thrifty's shopping center. Come and build your dream home in a quiet, discerning neighborhood yet close to all amenities. Suitable for a variety of home designs, the sloping lots range in size, and open up the possibilities for a variety of house designs, including 2 and 3 storey homes. Full underground services.