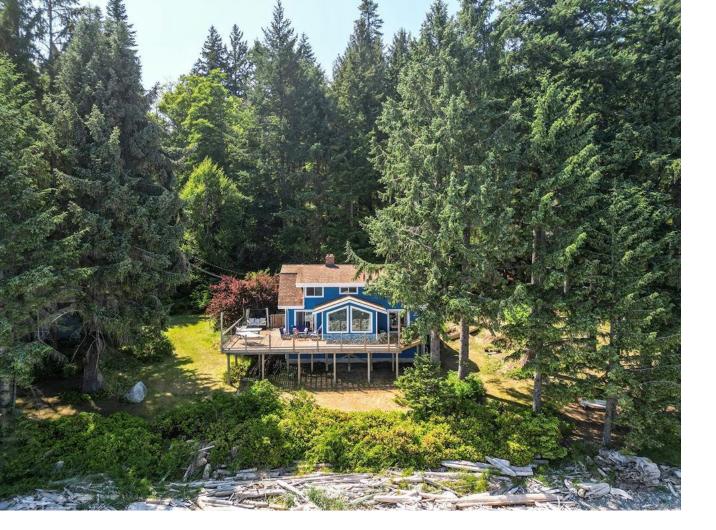

## 331 Edgeware Rd Quadra Island BC

\$1,499,000

Fabulous panoramic waterfront home on the East side of Quadra Island, located off a quiet street, mins to Rebecca Spit & Heriot Bay, w/ second home & its own ocean views. Perfectly situated on over 5.2 acres of forested shoreline, this stunning 4 bed 3 bath home boasts a 1100 sqft deck to enjoy picturesque sun & moon rises over the Sutil Channel to the Coastal Mtns beyond. With approx. 340 ft of pristine walk-on waterfront, launch your kayaks or canoes, or to just sit & take in the marine life activity. You will love the ceilings, open modern floor plan & many updates. All 4 bedrooms overlook your private beach & gorgeous ocean views. The recently renovated & vacant cabin has 3 beds/2 baths, a large outdoor area, perfect for guests, multigenerational living, or as a mortgage helper. The detached double garage has a 527 sqft loft area. Quadra has gorgeous freshwater lakes, hiking trails, and a friendly small island vibe you'll love! This fabulous home is well below the assessed value.