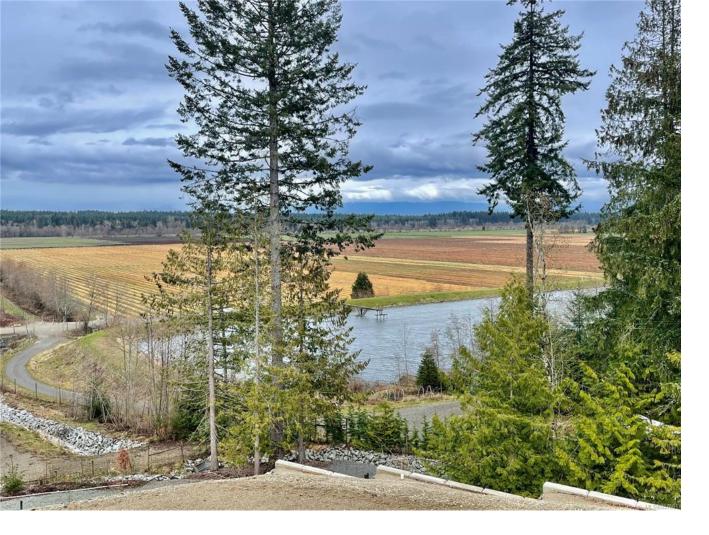

## 3312 Klanawa Cres Courtenay BC

\$409000

The Northridge subdivision project is overlooking Beaver Meadows farm and the Coastal mountain range. The 31 lot subdivision with legal suite zoning, is in an incredible location next to Crown Isle Golf course, the Courtenay hospital, Aquatic center and North Island College. These prime building lots are a short stroll to Costco and the Thrifty's shopping center. Come and build your dream home in a quiet, discerning neighborhood yet close to all amenities. Suitable for a variety of home designs, the sloping lots range in size, and open up the possibilities for a variety of house designs, including 2 and 3 storey homes. Full underground services.