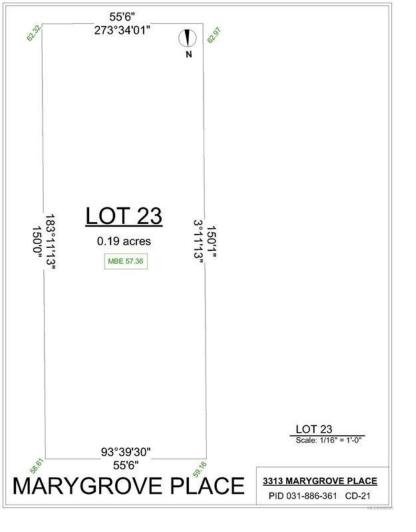

## 3313 Marygrove PI Courtenay BC \$489,000

Build your dream home in The Ridge, a sought-after community known for its high-quality homes, thoughtfully designed streets, and welcoming neighborhoods. With limited lots remaining, this is a rare opportunity to secure your place in this desirable area. Moreover, this spacious 8,276 sq. ft. (.19-acre) lot is perfectly situated on a quiet no-thru road, ensuring minimal traffic while offering serene, out-of-town living with convenient access to all amenities just minutes away. The area is not zoned for Small-Scale Multi-Unit Housing (SSMUH), preserving the neighborhood's charm, maintaining home values, and preventing higher-density developments. Visit marygrove.com for lot availability and additional home-building options.