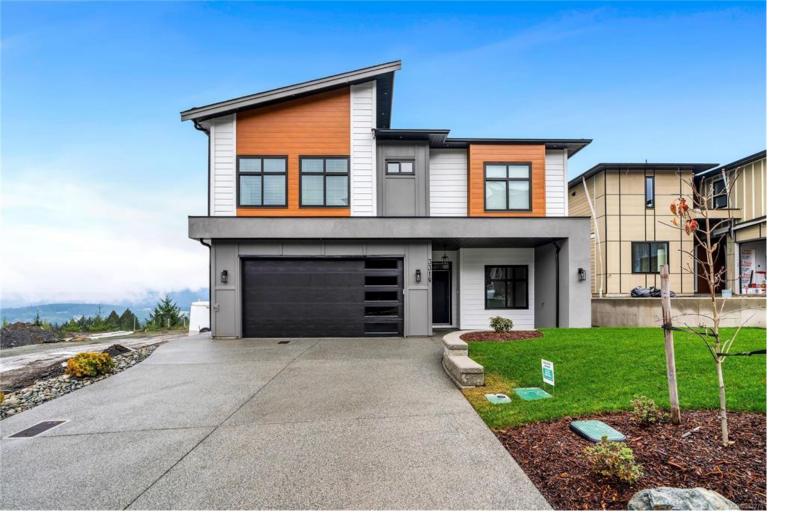

## 3318 Woodrush Dr Duncan BC \$1,249,999

Custom Built Home in a quiet newly developed neighbourhood! This gorgeous brand new home sits on a generous lot overlooking Quamichan Lake w/ picturesque mountain views. This home is perfect for families, first-time home buyers & those looking for a home with the utmost attention to detail. Close to Maple Bay Elementary, Mt. Tzouhalem, MapleBay Beachfront, Trails & only a short drive to Downtown Duncan. This beautiful open-concept living space opens on to an expansive walk out patio overlooking stunning views. Extra amenities such as an office is included. BONUS 1 bedroom in-law suite with kitchen which can be converted to a self contained legal suite and assist as a mtg helper! Notable features include: custom mill work, quartz countertops & high end stainless steel appliances. More to love w/ a double car garage, large windows & a generous primary bdrm ensuite w/ walk-in closet & 5 piece bthrm. Don't miss out on the chance to call this lovely custom home yours. Must see in person!