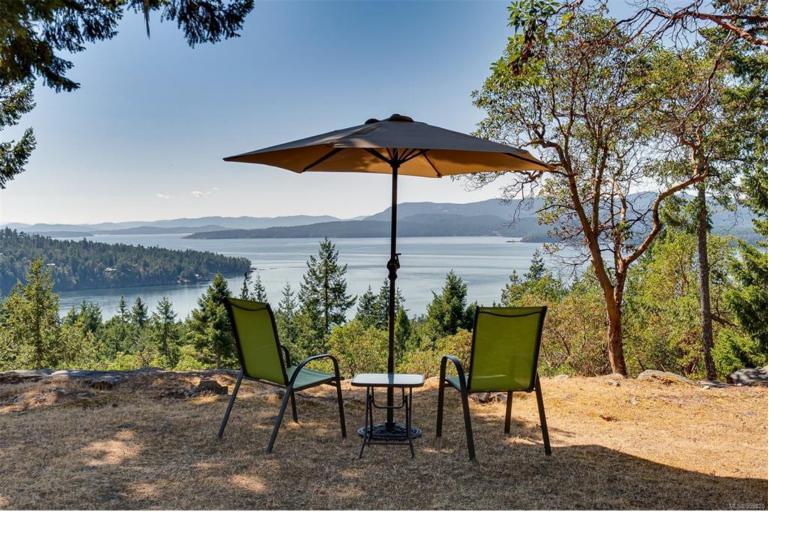

## 332 Deacon Hill Rd Mayne Island BC

\$1,138,000

This spectacular 10 acre south facing property features a 657 sqft open plan home. This well appointed cabin includes 3 heating systems with a heat pump and air conditioning, wood burning stove, electric baseboards, and a ceiling fan. The open plan living concept is designed with a privacy wall in the bedroom area with a nice size closet/laundry room. The kitchen has plenty of counter space as well as room enough for a decent size dining table. Live in this well maintained cabin while you are building your island dream home on the already prepared building site to take advantage of the breathtaking ocean views of Navy and Swansen Channels. Lovely forest trails, a funky bunky, storage tents and RV parking space complete this very special package. Come feel the Magic!