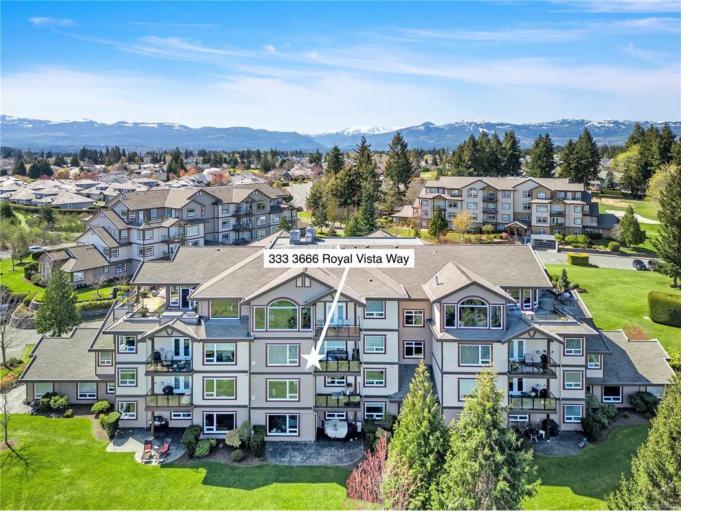

## 3666 Royal Vista Way 333 Courtenay BC \$774,900

Discover this elegant condo with a view at Corinthia Estates in Crown Isle! This is a well appointed 1421 sqft, 3rd floor unit with 2 BD/ 2 BA plus a den, showcasing spectacular sunrises and golf course views across the ponds and the 3rd, 4th & 5th fairways. The beautiful kitchen boasts wood cabinetry, new stainless KitchenAid appliances, granite counters, a central island with seating. The spacious great room offers the warmth and ambience of the gas fireplace, fabulous views and access to the covered deck ideal for morning coffee and evening cocktails. New luxury vinyl flooring throughout main living area, the primary bedroom and ensuite are spacious with double sink vanity and a steam shower. Secure underground parking, large storage locker, 1 dog or 1 cat, no smoking on property