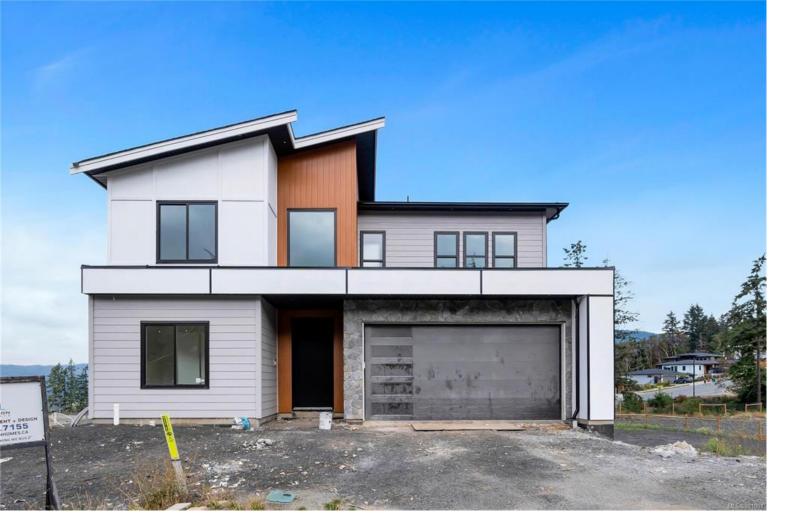

## 3330 Woodrush Dr Duncan BC

\$1,349,999

Custom Built Home in a quiet newly developed neighbourhood! This gorgeous brand new home sits on a generous lot overlooking Quamichan Lake w/ picturesque mountain views. This home is perfect for families, first-time home buyers & those looking for a home with the utmost attention to detail. Close to Maple Bay Elementary, Mt. Tzouhalem, MapleBay Beachfront, Trails & only a short drive to Downtown Duncan. This beautiful open-concept living space opens on to an expansive walk out deck overlooking stunning views. Extra amenities such as an office is included. BONUS in-law suite with roughed in kitchen which may be converted to a self contained legal suite and assist as a mtg helper! Notable features include: custom mill work, quartz countertops & high end stainless steel appliances. More to love w/ a double car garage, large windows & a generous primary bdrm ensuite w/ walk-in closet & 5 piece bthrm. Don't miss out on the chance to call this lovely custom home yours. Must see in person!