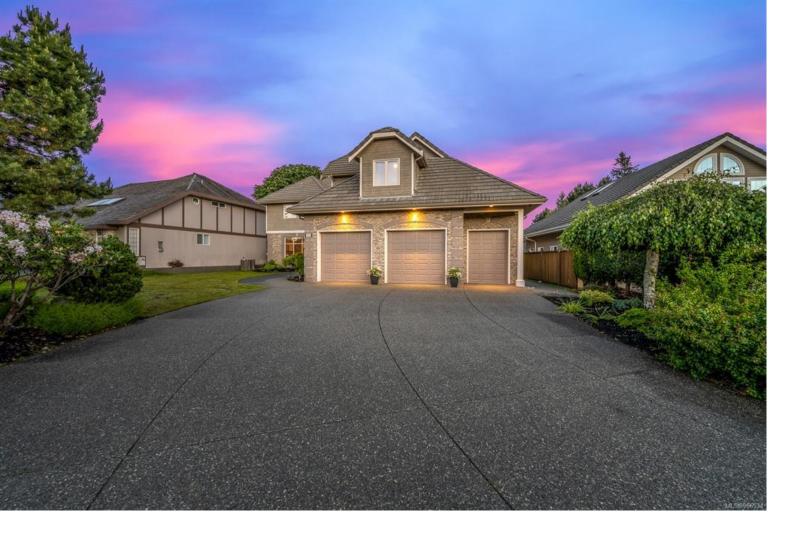

## 3331 Royal Vista Way Courtenay BC \$1,650,000

Welcome home to this stunning property backing onto the 11th Fairway at the prestigious Crown Isle Golf Resort and Community. Built in 1996 and lovingly maintained by a single family, this home exudes warmth and elegance from the moment you step into the grand entrance. Offering six spacious bedrooms and five wellappointed bathrooms, each bedroom upstairs features a walk-in closet, providing ample storage for your needs. The triple garage includes dedicated space for your golf cart, adding convenience for golf enthusiasts. Additionally, the full-sized basement offers abundant storage space, making this home as practical as it is beautiful. This is more than just a house; it's a lifestyle.