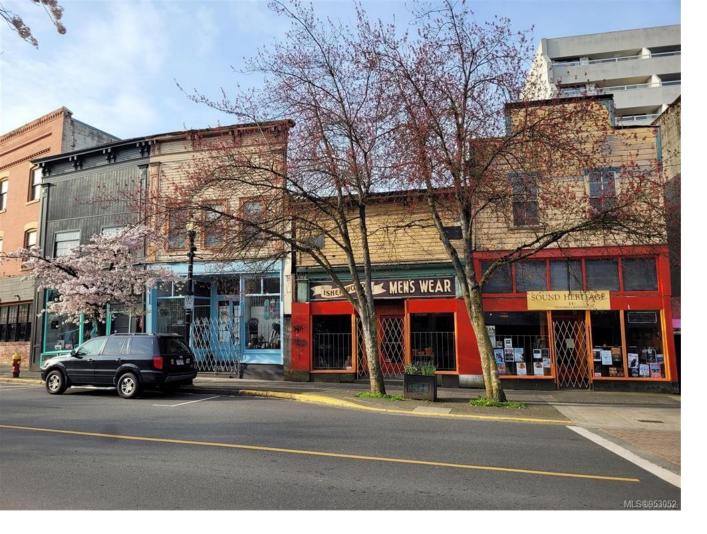

## 33/39/45 Victoria Cres Nanaimo BC

\$949.900

Investment Opportunity in Downtown Nanaimo Core! Don't miss out on the chance to acquire three iconic landmarks located at #33, #39, and #45 Victoria Cres in the bustling Downtown Nanaimo Core. This highly sought-after property boasts high exposure, fronting two streets, Cavan Street and Victoria Crescent, in the heart of Nanaimo's downtown core. Perfect for developers or investors, this property offers immense potential as a development or holding property. Benefit from its prime location, attracting substantial foot traffic and a high volume of vehicles, ensuring exceptional visibility and exposure for any business venture. Please note that all measurements provided are approximate and should be verified if deemed important. Additionally, taxes and lot sizes are combined for listing purposes. These three properties are to be sold together as either an asset or share sale, maximizing their value and potential. Contact Listing Agent for more details.