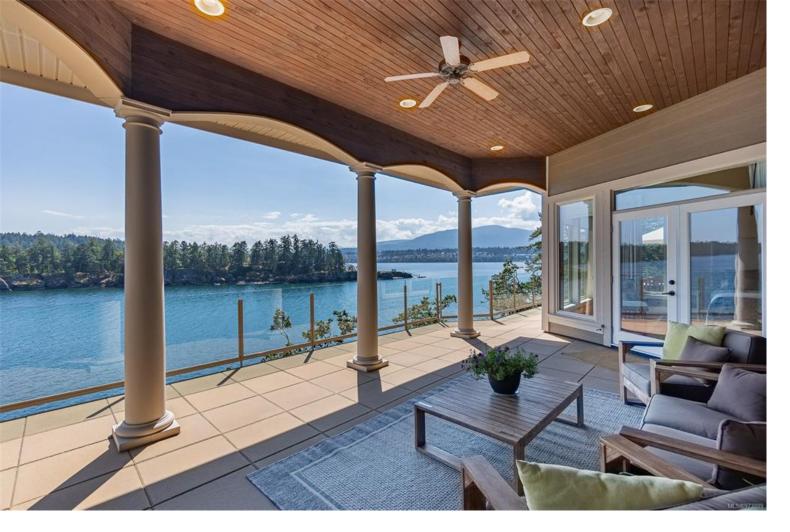

## 3340 Stephenson Point Rd Nanaimo BC \$3,150,000

Step into luxury and tranquility at this over 4,200 sq ft custom waterfront home on Stephenson Point Road, Departure Bay. Accessed via a semi-private laneway, the south-facing residence offers uninterrupted views of Departure Bay, nearby islands, and Vancouver's skyline. Set on a private, oversized lot, the home features three bedrooms, three bathrooms, expansive living areas, and a gourmet kitchen on the main level. The lower level, with a separate entry, includes a versatile two-bedroom, two-bath suite. Designed to maximize light and views, the home boasts soaring ceilings and expansive windows throughout. Outdoor living is a year-round pleasure with covered decks that invite you to soak in the natural beauty. Perfect for kayaking, swimming, and paddleboarding, this serene retreat is next to a Garry Oak nature reserve, ensuring peace and privacy while keeping Nanaimo's amenities within easy reach. Discover a lifestyle of unparalleled beauty and comfort at Departure Bay.