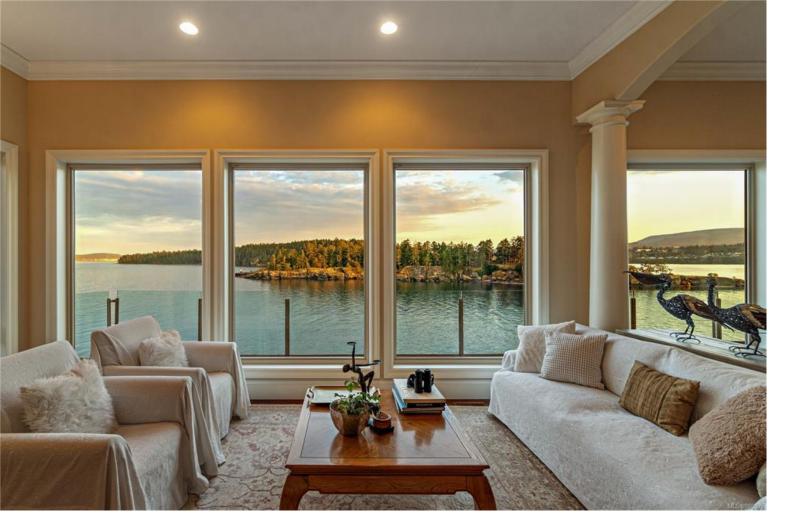

## 3340 Stephenson Point Rd Nanaimo BC

\$3,195,000

Step into luxury and tranquility at this over 4,200 sq ft custom waterfront home on Stephenson Point Road, Departure Bay. Accessed via a semi-private laneway, the south-facing residence offers uninterrupted views of Departure Bay, nearby islands, and Vancouver's skyline. Set on a private, oversized lot, the home features three bedrooms, three bathrooms, expansive living areas, and a gourmet kitchen on the main level. The lower level, with a separate entry, includes a versatile two-bedroom, two-bath suite. Designed to maximize light and views, the home boasts soaring ceilings and expansive windows throughout. Outdoor living is a year-round pleasure with covered decks that invite you to soak in the natural beauty. Perfect for kayaking, swimming, and paddleboarding, this serene retreat is next to a Garry Oak nature reserve, ensuring peace and privacy while keeping Nanaimo's amenities within easy reach. Discover a lifestyle of unparalleled beauty and comfort on Departure Bay.