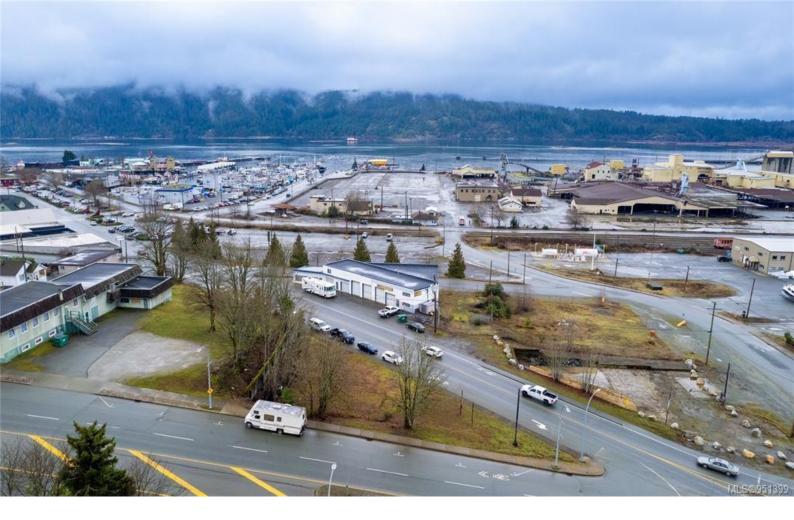

## 3347 Kingsway Ave Port Alberni BC

\$174,500

LOCATION, LOCATION, LOCATION! Commercially (C7-core business) zoned property located on the high visibility corner of Kingsway and 3rd Ave. There is approximately just under 200' of Kingsway Ave frontage. Example of permitted uses; automotive sales, bakery, professional service, medical services, club or lodge, tourist services, recreational vehicle sales, restaurant, public market or gasoline service station.