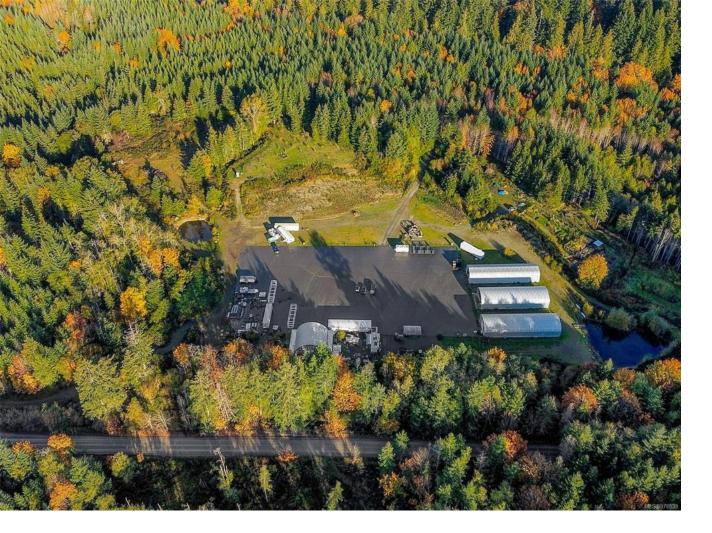

## 3350 Renfrew Rd Shawnigan Lake BC

\$1,899,000

Welcome to Paradise! This is 70 ACRES of FLAT usable land Zoned F-1 which permits two Single Family Dwellings to be built on the property. There are three 100' x 30' Quonset buildings (2/3 buildings are fully insulated) as well as a 48KW Generator and a large cistern for water. The property does have a well and there is BC Hydro power available but would need to be run onto the property (buyer to do their own due diligence). There is also a fully functional septic system (documents available on this). This property fronts the Koksilah River & borders Koksilah River Provincial Park! There is about 10-15 Acres of cleared/paved space ready for your ideas along with two large settlement ponds, multiple areas for farming, gardening, orchards and so much more. With multiple access points - this is a RARE property - acreages this LARGE and FLAT do not come available often. Do not forget about the mature forest that occupies the rest of the land. Do not wait, book your showing today!