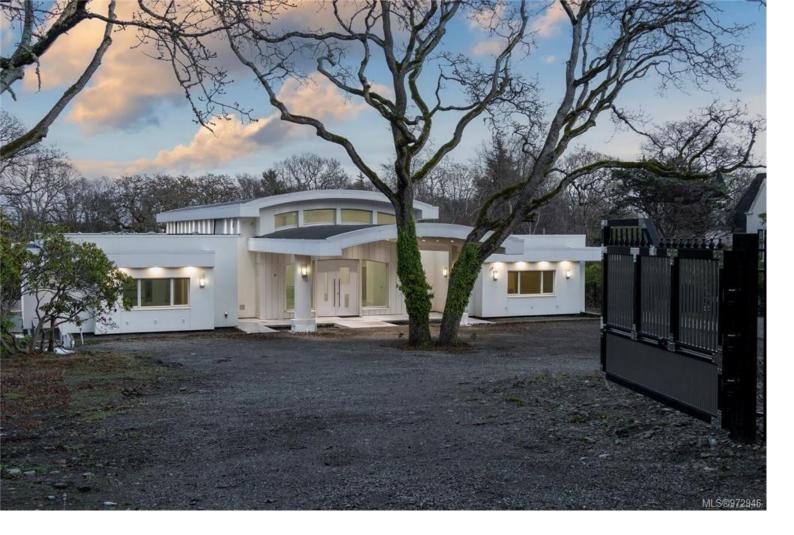

## 3355 Midland Rd Oak Bay BC

\$7,950,000

This extraordinary estate is perfectly situated on a prized .99-acre property in the coveted community, the Uplands. With almost 14,000 sq.ft. of living space, this expansive residence offers 5 oversized well-appointed bedroom suites, 12 baths and generously proportioned rooms, including three kitchens designed for large-scale entertaining. Internationally imported high-end finishes accent the home throughout. Impressively built to commercial-grade building standards with rebar, concrete walls and floors and a commercial elevator, this legacy home is built to last many generations. The 3,973 sq.ft. garage is a car connoisseur's dream with turntable and work area. Enjoy the gorgeous south-facing backyard and total privacy surrounded by beautiful mature trees. Close to Uplands Golf Course, down the road from the UVIC, St. Michaels School and a stone's throw from Cadboro Bay Beach, this property provides the ease of central living while accommodating the indemand Oak Bay lifestyle.