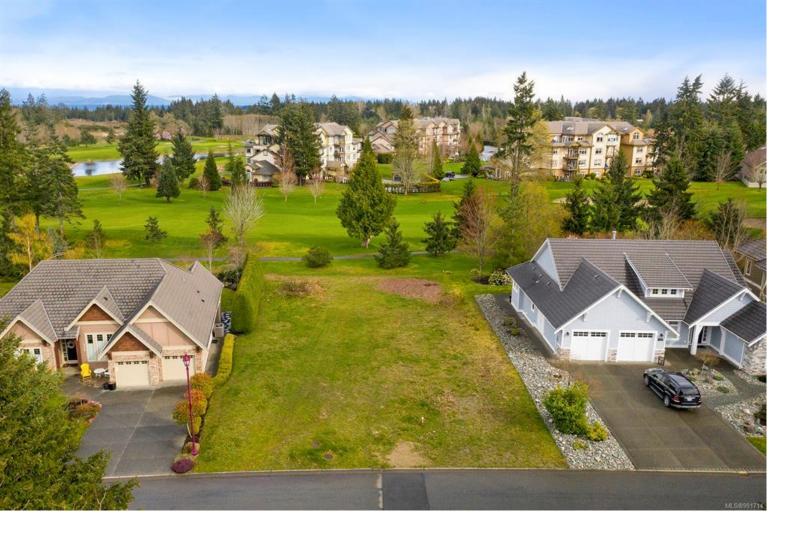

## 3358 Majestic Dr Courtenay BC

\$/25,000

Nestled in the heart of the prestigious Crown Isle community, this rare 1/4 -acre lot offers an unbeatable location backing onto the 6th fairway of the Championship Golf Course, with breathtaking views of the Coastal Mountain range. Surrounded by stunning homes, this level 10,827 sq. ft. lot is ready for your dream home vision. Zoned CD-1 and just minutes from Thrifty Foods, the new hospital, the Aquatic Centre, and the airport, it's the perfect place to enjoy everything the Comox Valley has to offer. So grab your clubs and get ready to live the ultimate golf course lifestyle--see you at the 19th hole!