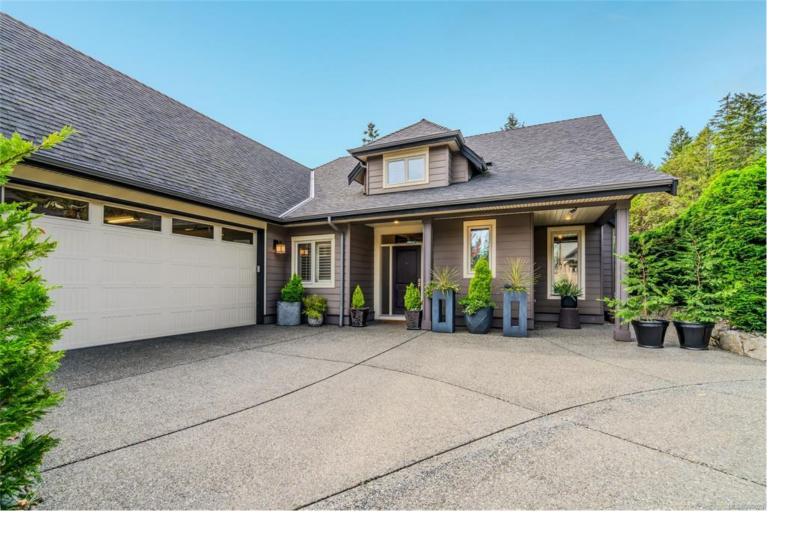

## 3360 Bradner Cir Nanoose Bay BC

\$1.375.000

Fairwinds Luxury in the prestigious community of Rockcliffe Park. Recently updated and immaculate, located in the charming community of Nanoose Bay with a professionally designed Golf Course, Marina, Oceanside beaches and miles of pristine walking trails, this is your opportunity to secure your place in this sought after area. Low bare land strata fees and a short walk to the Fairwinds Centre with Gym, Pool, tennis and superb amenities. The main floor has a Gourmet Kitchen with high end appliances, great room and dining area with exquisite moldings and coffered ceiling, Primary bedroom and 2nd bedroom both with luxury ensuite bathrooms, powder room and a generous laundry/mud room. A large 3rd bedroom and bathroom, Rec room and amazing storage on the lower level allow room for all your hobbies and visiting family and friends. A Private and low maintenance yard is beautifully landscaped for you to live Your Dream in this friendly, farm to table Vancouver Island community.