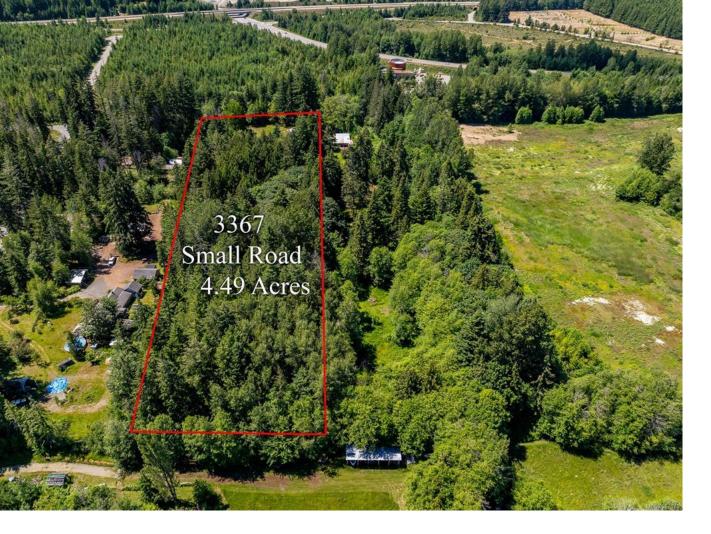

## 3367 Small Rd Courtenay BC

\$799000

Here's your chance to own a beautiful, gently sloped piece of land, centrally located yet tucked away enough to build your country dream home. This 4.5 acre piece of residentially zoned land features a driveway entrance into a large, flat clearing beyond which lies a sleepy forrest of stunning second growth Western Red Cedar and Douglas Fir trees. The property is fenced all around and features a well constructed cinder block building ready to be used for storage or for your renovation ideas. Located 5 minutes from Cumberland with its world class mountain biking and vibrant culture, and 6 minutes to the heart of Courtenay, this is the best of both worlds: country living and central access. This won't last long, book your viewing today!