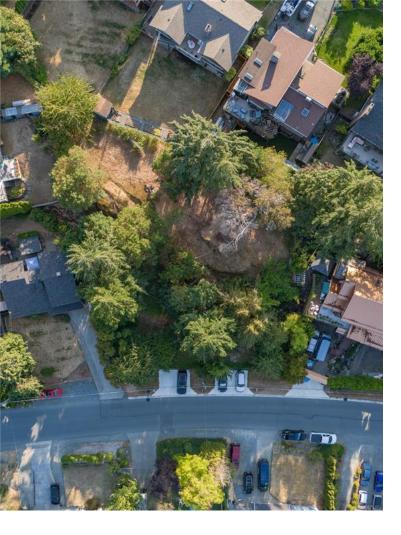

## 3368 Mary Anne Cres Colwood BC

\$1,025,000

Seize this rare opportunity to own a remarkable lot on Mary Anne Crescent, over 10,000 sq. ft. complete with all services available! The property is equipped with driveways, street lights, sewer, storm drains, curbs, and natural gas. Plus, Colwood-approved plans are in place, so you can get started on your dream home right away. This lot offers incredible potential for stunning ocean and city views, making it the perfect canvas for your custom build. Whether you're envisioning a one-family or two-family dwelling, group home, or a secondary suite, the Residential R2 zoning offers flexibility for various uses. You can also add accessory buildings and structures or operate a home occupation. Be part of one of the islands fastest growing communities.