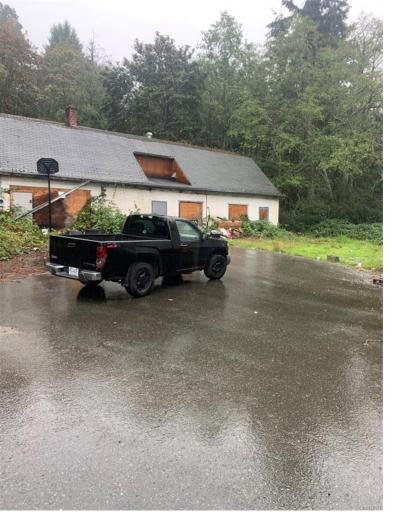

## 3375 Island Hwy Cobble Hill BC

\$500,000

1.18 acres on the trans Canada Hwy. The home that was on the tot was mostly destroyed by fire and will have to be cleaned up. There is a large 2 story workshop type building at the back of the property that will need some work. This property has a large frontage and would certainly be a candidate to rezone for great highway exposure or rebuild the home that was there.