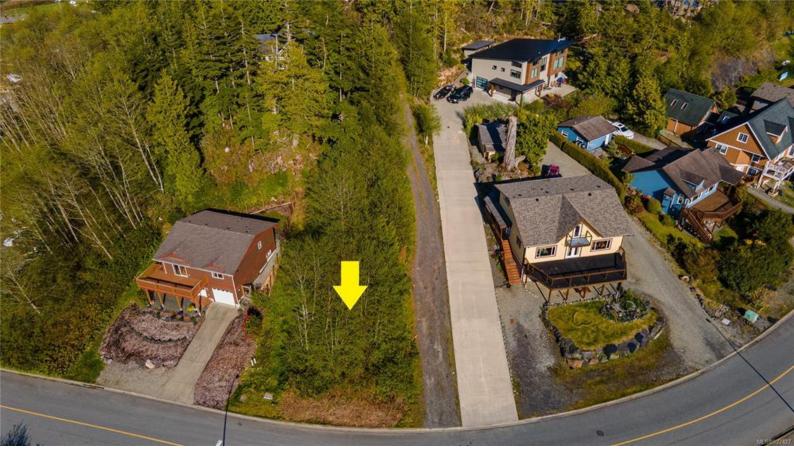

## 338 Pacific Cres Ucluelet BC

\$399,000

This building lot is located on Pacific Crescent in Ucluelet across from the 2 multi-use and little league fields at the Bud Tugwell Memorial Park. The lot is west facing for afternoon and evening sun to enjoy the beautiful West Coast sunsets. A simple building scheme applies. This would make an excellent home site to enjoy all that the community of Ucluelet has to offer.