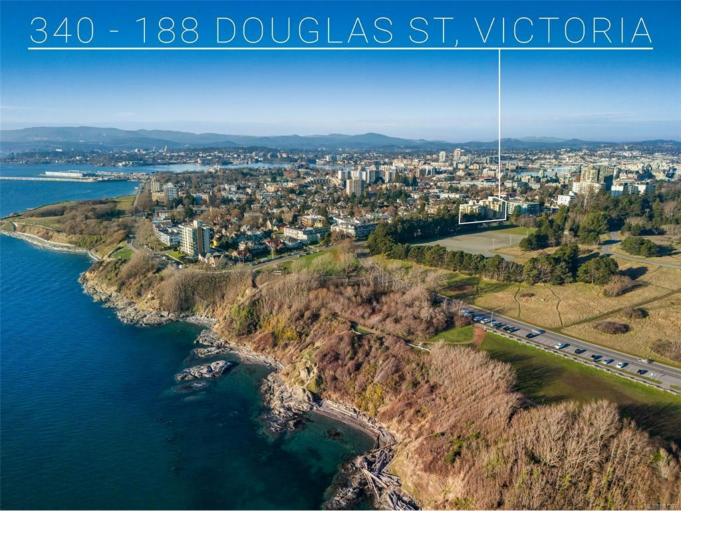

## 188 Douglas St 340 Victoria BC

\$829000

\*\*OPEN HOUSE: Sunday, 12/15/2024 from 12:00 PM-2:00 PM\*\* Exquisite 2-bedroom, 2-bathroom corner unit at the prestigious 188 on the Park residence, offering bright SW exposure. Revel in the luminous and expansive living space featuring 9ft ceilings, large windows, top-quality cork floors, and a charming gas fireplace. This well-appointed unit includes two balconies, generous storage, convenient in-suite laundry, full ensuite bathroom and secure underground parking. The meticulously managed steel and concrete complex boasts a healthy contingency fund, a refined social room, a delightful courtyard with BBQ amenities, and more. Situated near Beacon Hill Park, Dallas Road waterfront, and James Bay conveniences, this property epitomizes sophisticated luxury, unparalleled locale, and a coveted lifestyle in vibrant Victoria.