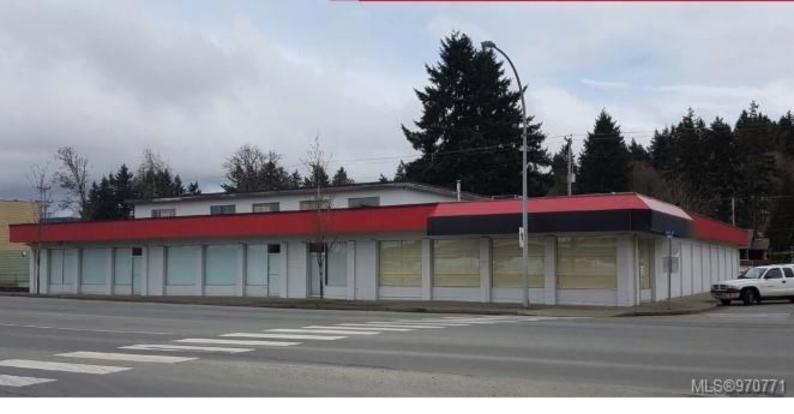

## 3407 3rd Ave Port Alberni BC

\$759,000

Located within steps of Port Alberni's new waterfront development. C3 Commercial Zoning allows for Retail ; wholesale ; Woodworking ; Warehousing ; Building Supply ; Amusement Establishment ; Shop ; and Dwellings. Recent new roof and 800 AMP electrical supply with both 3 phase and single phase. 14,656 sq. ft. concrete block commercial building has had 3 addresses in the past and could easily be demised into 4 storefront units. Each unit would have a ground level loading door and 3rd Ave front door. Large rooms: 2 rooms of approximately 18' x 63' could be combined to approximately 36' x 63'; 2 other rooms of approximately 19' x 58' could be combined to approximately 38' x 58'. In addition two storefront areas could be approximately 23' x 58' each. And in addition the large front corner unit is approximately 36' x 36'. If you have a business that requires heavy duty electrical ; this is the building for you. Listing Presented By: