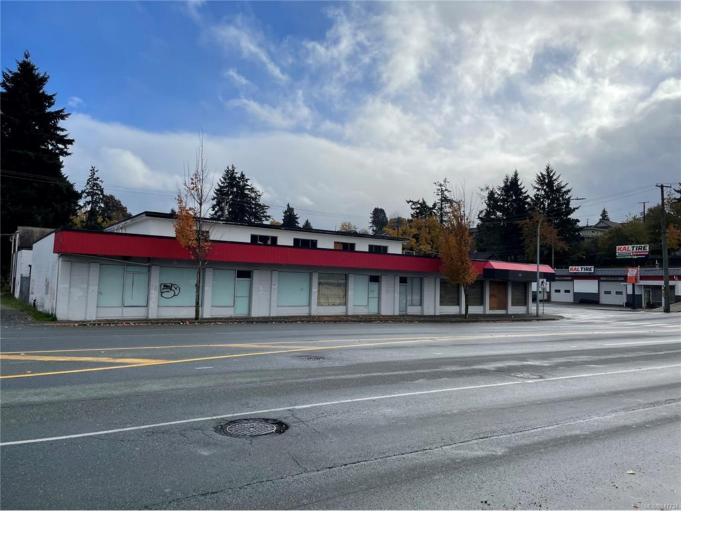

## 3413 3rd Ave Port Alberni BC

\$899,900

Large Commercial building located on main corner of a high traffic area. 3 separately titled lots, Lot 15,16 and 17. Located within steps of Port Alberni's new waterfront development possibly giving endless opportunities. Could be 4 separate units with their own storefronts and loading docks. Plenty of parking surrounding the building. C3 Commercial zoning has a widespread amount of different uses such as service, office and retail uses. C3 Commercial Zoning allows for retail, wholesale, woodworking, warehouse, building supply, amusement establishment, shop, medical or veterinary offices, dwellings and many more. Recent new roof and 800 AMP electrical. 14,656 sq. ft. concrete block commercial building has had several addresses in the past and could easily be 4 storefront units with loading doors. A great business opportunity.