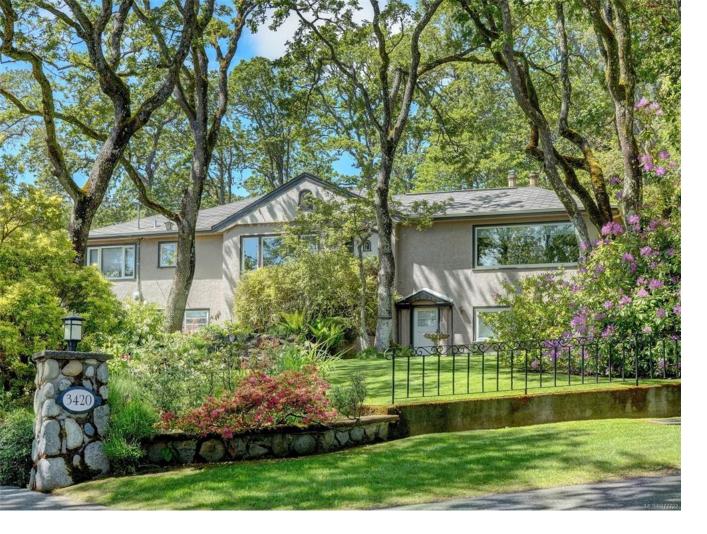

## 3420 Bonair Pl Saanich BC \$1,975,000

OH Sat. 1-3:00pm Rare opportunity to acquire a Character Home nestled in Mt. Tolmie on a quiet private no thru street in a mature country-like setting. Large 0.4 acre lot, surrounded by lovingly maintained gardens. In the family for almost 40 years & tastefuly updated to celebrate this home's Art Deco charm. Nice layout for entertaining on the main floor, kitchen area extends out the Lrg. Terrace for BBQs & 2 additional patio areas in the garden setting. 5 beds/3 baths & ample storage. Lower level can be a 2 bed. suite with separate entrance, a mortgage helper or an in-law suite. Heat pump provides AC in the summer & heat in Winter. Fantastic family home & close to SMUS, great Public Schools, Camosun & UVIC. Near Royal Jubilee, Henderson Rec Centre, RVYC, Uplands & Cedar Hill Golf Courses. Serene & peaceful from sunset to sunrise, the panoramic views of Victoria are a short walk up the hill, it is truly a gem not to be missed! Bordering Oak Bay.