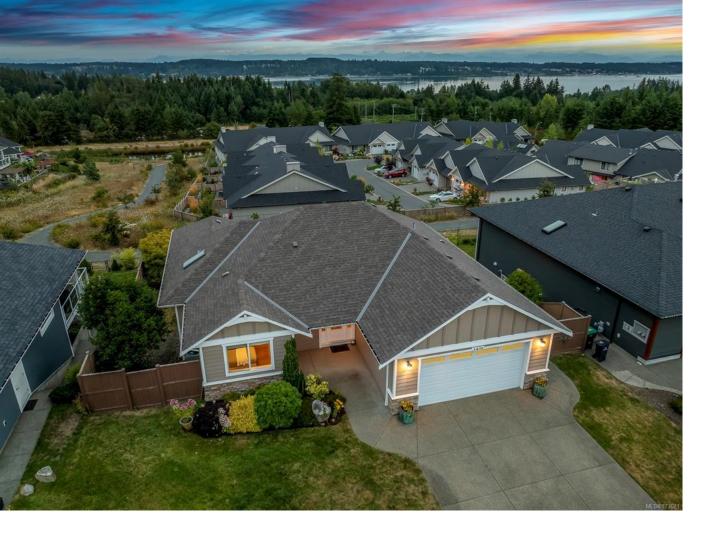

## 3436 Stoneridge Ave Courtenay BC

\$1,158,000

Views! Views! Views! This gorgeous 4 bed 3 bath rancher with walkout lower level offers some of the best views to be had from the Ridge, looking out over Comox Bay, the Coast Mountains and backing onto parkland with trail access. This executive home offers a high end kitchen with views, pantry, 10 foot ceilings in the living room, crown molding, wood flooring, large primary walk in closet, beautiful ensuite bathroom with separate jacuzzi tub and stand up shower, his and hers sinks and under cabinet lighting. Additional features include 2 gas fireplaces, expansive covered deck off the main living area, French doors, covered patio below, hot tub, huge full height unfinished workshop/storage area on the lower level, irrigated lawns and gardens, raised beds, two large bedrooms downstairs separated by a lovely family room. This home is zoned for, and layout would allow for, a suite on the lower floor. Come see for yourself these fantastic views and why people love living at the Ridge!