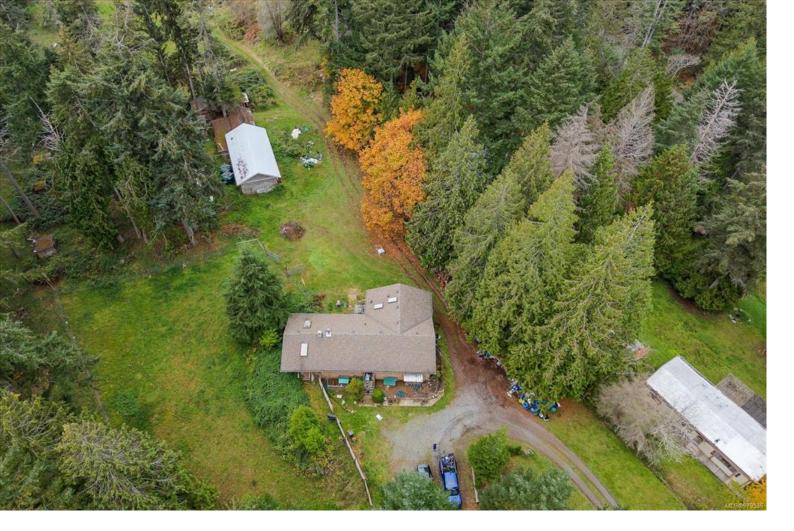

## 345 Larch Rd Gabriola Island BC

\$950.000

Welcome to a gardener's paradise nestled on the north end of Gabriola Island! This rare 11.45-acre property offers an idyllic blend of natural beauty and sustainable living potential. The 3 bedroom plus den rancher is designed for comfort and convenience. Outside, you'll find a garden area perfect for cultivating your own produce, herbs, or flowers, along with barns and outbuildings ready to support a small hobby farm. The acreage offers a blank canvas for further agricultural endeavors or simply enjoying the stunning natural surroundings. Here, you can enjoy the peace and privacy of island life while being just minutes away from Gabriola's core amenities, including shops, cafes, and local artisans. Whether you're a gardener, a hobby farmer, or someone looking for a serene retreat, this unique property offers endless possibilities. Don't miss your chance to own a piece of paradise on Gabriola Island!