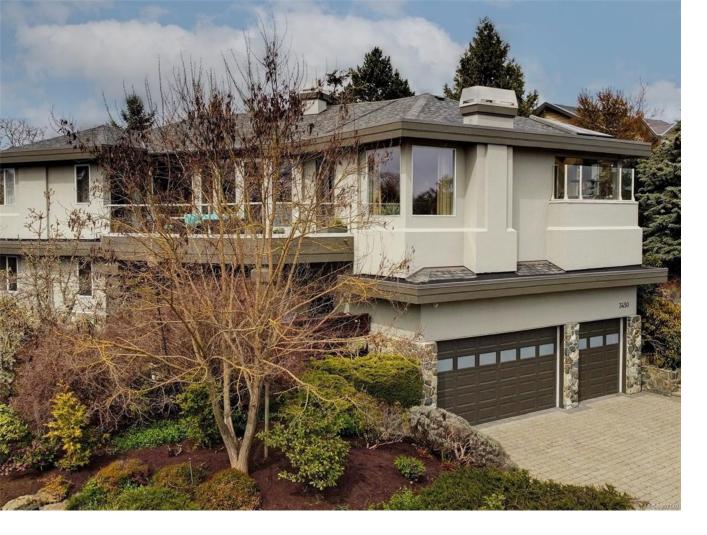

## 3450 Lord Nelson Way Saanich BC

\$2,529,000

Stunning Oasis in this tucked away Mt Tolmie neighbourhood w/the best schools & conveniences nearby! This fabulous, south facing, 3276 sq ft executive home is situated on a 1/4 acre of Garry Oak meadow w/gorgeous views & privacy. Step inside, you'll love the one level living main w/ hrdwd flrs, 9 & 10' ceilings, 3 gas fp's & huge windows. The custom gourmet kitchen boasts granite counters, SS appliances & a step away to the gourmet in/out BBQ space w/glass enclosure. Set up for entertaining & relaxation, you'll appreciate the comfy family room off the kitchen, large dining & living room & pwdr room. The primary bed has a new ensuite w/steam shower, beautiful soaker tub, heated floors & towel rack. Both of the main decks have been redone & more storage added. Lower level has new premium carpets, 2 huge beds, custom office w/murphy bed, updated bath w/heated floors, great rec room & patio out the door. You'll love the updated lighting, fresh paint in & out, new 30 yr roof & triple garage.