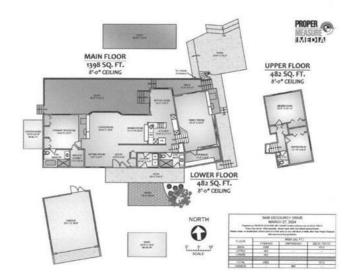

## 3458 Decourcy Dr Nanaimo BC

EXQUISITE WALK-ON WATERFFRONT with legal FORESHORE title! Gentle sandstone slope to small private cove! This unique location provides the ONLY straight view down the coast and also across to the Gulf Islands! Lovely quiet park-like gardens in front of home, with relaxing seating area of pavers and trees! Greenhouse on the side also! The house, very well maintained, is designed to feature endless views from all principal rooms! Master suite has a beautiful view, walk-in-closet and lovely marble shower, bath and floors. Large heated ceramic tiled floors in dining room, kitchen and sunroom! Separate wing upstairs contains two spacious bedrooms and a 2-piece powder room. Downstairs features a huge family/tv room with a brick wood burning fireplace and double g