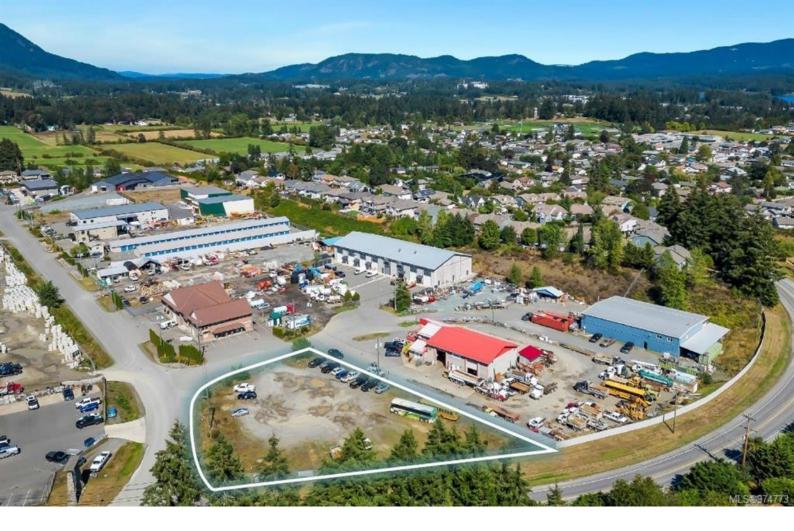

## 3474 Auby Pl Duncan BC

\$2,275,000

CBRE Limited is pleased to present the opportunity to purchase an industrial-zoned 0.84 acre site with development permits in place for 11 strata-industrial units with warehouse space below and office/ residential above. Located at 3474 Auby Place in Tansor Industrial Park with easy access to highway 18. Berkey's Corner is nearby with excellent amenities including Country Grocer and Tim Hortons. Tansor industrial Park is home to several existing businesses such as Bayside Machine Services, PURICA, and MedPro Respiratory Care.