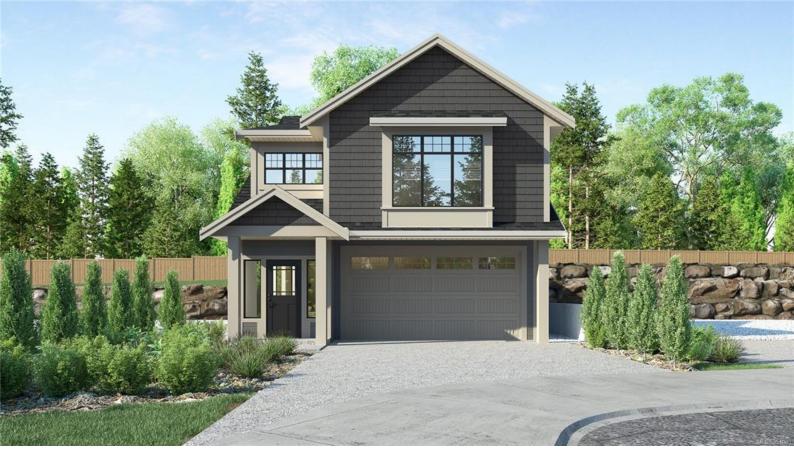

## 3477 Trumpeter St Colwood BC

\$1,199,999

Show home grand opening Sat Jan 20th 1-3PM Trumpeter Lot 52 - Helm - Brand new by award winning Verity Construction and a short walk from the ocean, you can enjoy new construction and supplement your mortgage with a 2 bed legal suite! The approx 2350 fin sq ft Helm floor plan has 3 beds and 2 baths up, including a walk-in closet and ensuite in the primary, and a flexible den on the lower level. Enjoy open-concept living and dining with same level access to rear yard and patio w/ gas BBQ hookup, where entertainers can switch seamlessly from food to friends. Large windows, gas FP, 9ft ceilings, & 2-bay garage. SMART doorbell & front lock. The 2 bed legal suite has a private ground-level entrance, separate hydro, and laundry. These homes are designed with the environment in mind, as they are Built Green Certified and Low Carbon Step Code 3. Dual head ductless heat pump w/ SMART control for heating/cooling. Roller blinds. New home warranty. Quick possessions available.