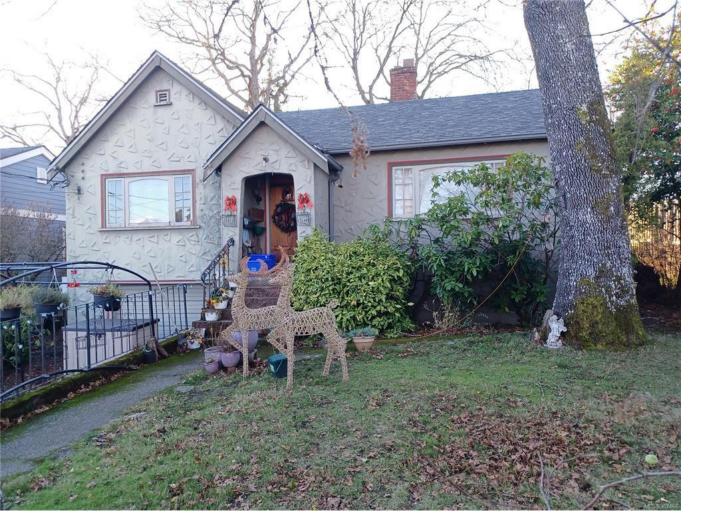

## 3490 Bethune Ave Saanich BC \$1,200,000

See agent notes. This property is at the top of the hill on Bethune Avenue near Tattersall. This 6000 SQFT lot is relatively level, offers several mature oaks and backs onto a treed area. This property is in the path of progress; the OCP designates the area for multi-family development. Land assemblies are in progress in the neighbourhood. In the meantime, the house on the site, built circa 1942, is habitable and can earn rental income. There are some issues with settling of the structure, but it has a recent roof, is occupied at present and ought to be able to provide accommodation into the future until re-developed. Current zoning is RS-6. Square footage, basement height and areas are all estimated, buyer to check to their own satisfaction if important. Call today.