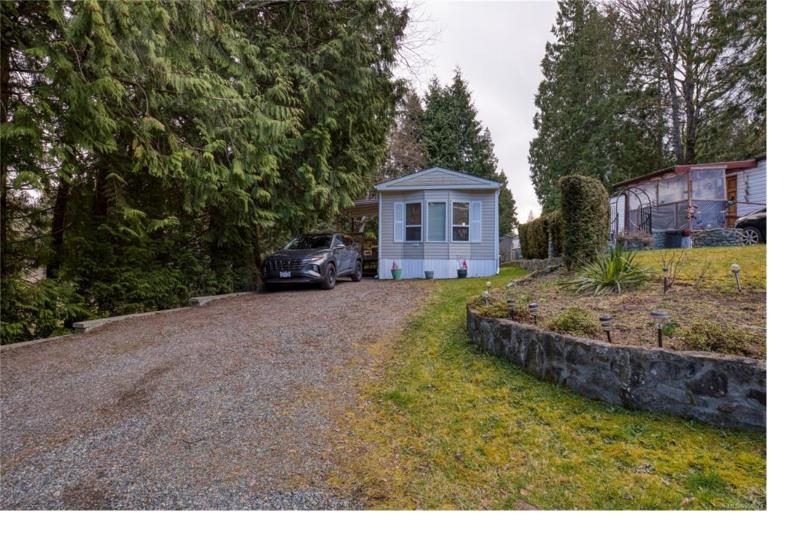

## 25 Maki Rd 35 Nanaimo BC

\$199,000

Looking for privacy, tranquility, and convenience to all major amenities? Here it is! This manufactured home was built in 1993, and is situated in the sought after Seabreeze Manufactured Home Park (55+), which is known for having some of the lowest pad fees in the city. With updates done to the roof (2020), hot water tank, laminate flooring, skirting and tie downs, this home will put your mind at ease and let you enjoy the calm and peaceful setting on the estuary. Boasting over 780 square feet, this floor plan offers a spacious living area, a stylish kitchen and dining room, convenient laundry area, 2 bedrooms, and one 4pc bathroom. If you have a pet there is a maximum of 1 permitted (cat or dog), which will need approval from the park manager. There is also a storage area in the park for your RV, boat, or trailer that will come at an extra cost. Measurements are approximate and should be verified if important.