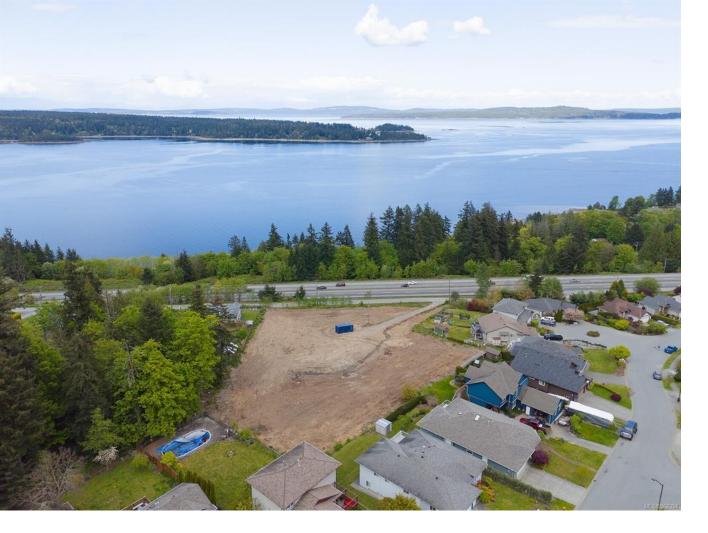

## 350 Morgan Rd Ladysmith BC \$1,350,000

RARE find! This 1.86 acre, fully serviced lot, has gorgeous ocean and coastal mountain views. Build your dream home or hold with the possibility of future development potential. Just off the highway on the South Side of Ladysmith. With endless possibilities and an idyllic location, this is your chance to turn your dreams into reality. Don't miss out on this incredible opportunity! All data and measurements are approximate, please verify if important.