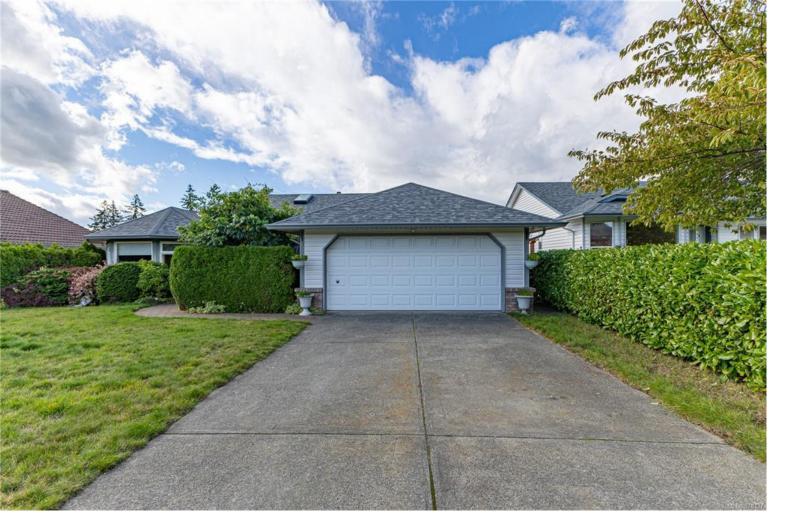

## 350 Stratford Dr Campbell River BC \$849,900

This beautifully maintained residence offers 2,972 square feet of modern comfort and natural beauty, perfectly blending luxury and convenience. The main level boasts an inviting, open-concept layout filled with natural light. Two spacious bedrooms, including a serene primary suite, provide comfort and privacy. The living area is anchored by a newer gas fireplace, creating a warm and cozy atmosphere. The lower level offers an additional bedroom, perfect for guests, a home office, or suite potential. Three well-appointed bathrooms ensure comfort for the whole family. Outside, the breathtaking landscaping creates a private oasis with stunning mountain views. Unwind in the hot tub or entertain effortlessly with a gas hookup for outdoor cooking. This home is energy efficient, featuring a newer heat pump and furnace to provide year-round comfort while minimizing costs. A new roof and fencing, completed in 2020, ensure lasting peace of mind.Combining luxury, nature, and future potential!