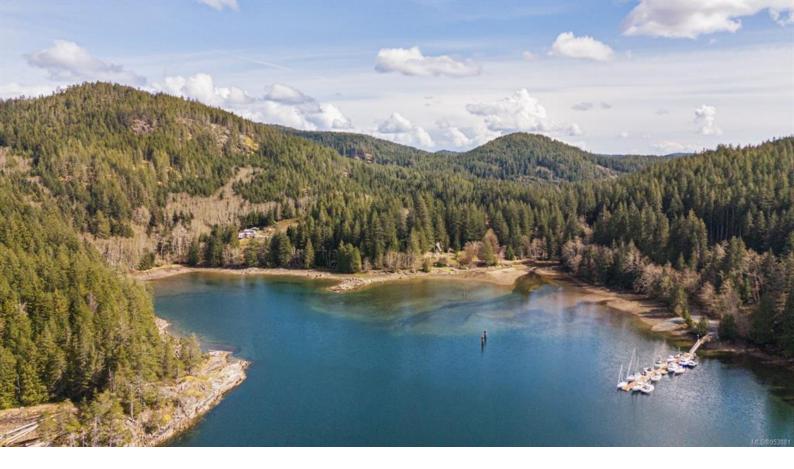

## 3500 Granite Bay Rd Quadra Island BC

\$1,999,000

Rare, stunning 78 acre waterfront parcel on Granite Bay, Quadra Island. Magical property DOES include access to Granite Bay- recent survey. Exceptionally maintained property developed over 3 decades. Drilled well, permitted septic. 2 bedroom, 2 bath, open concept kitchen with newer appliances, heat pumps, and new WETT certified stove. Landscaped, irrigated gardens, fruit trees, additional 3+ acre meadow for possible building site, gardens, etc. 70 acres of 2nd growth on a West facing slope with expansive views. Micro hydro license on Hosea Creek, Workshop, alternative power infrastructure, woodshed and workshop! One of a kind property for manifesting off-grid homesteading dreams in comfort! Listing agent will be present for showings whenever possible. Oceanfront parcels of this size are rare along the coast and most often do not come with updated, turnkey structures in place. There is road access to the property via Granite Bay Rd. on a combination of gravel and paved road surface.