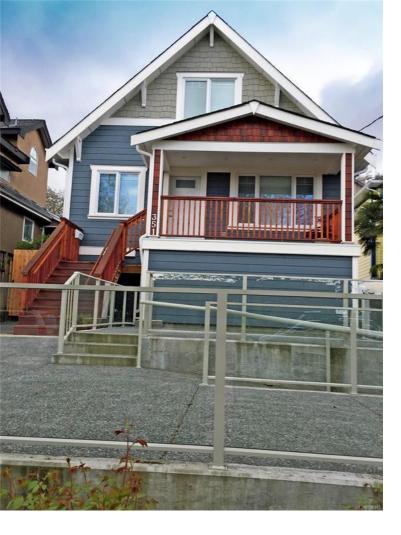

## 351 Wesley St Nanaimo BC

\$2,500,000

A true gem of a property in the Old City Quarter waiting for a savvy business owner to live and work in one amazing location! The property includes a completely renovated heritage home with 425 sq/ft of commercial space and 775 sq/ft of residential living space. The property zoning allows for another commercial structure and/or food truck. The property is fenced with a commercial grade patio in front for restaurant patrons and/or food/product sales. The basement is unfinished and allows for product/business storage with easy outdoor access. The location allows for street parking for patrons and 2-car parking onsite. The property is nestled between well-known restaurants on Wesley Street. The Nanaimo shopping and waterfront surround this location - don't miss this opportunity to live and work in Nanaimo!