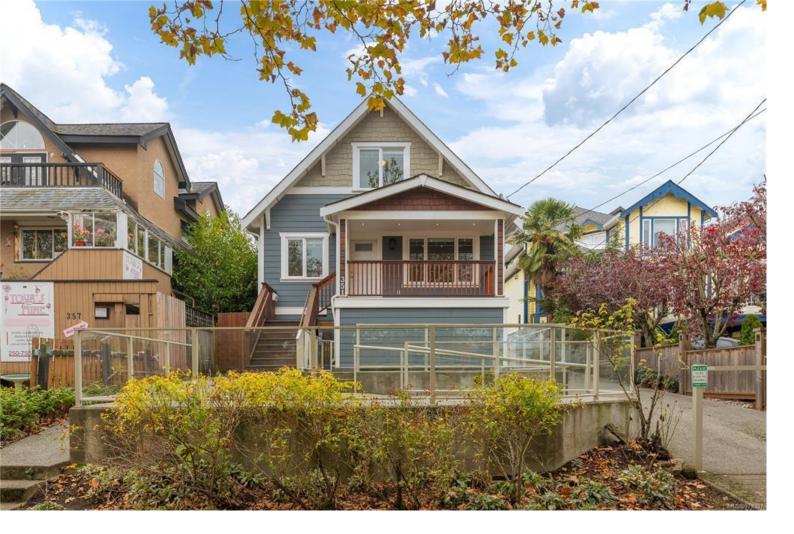

## 351 Wesley St Nanaimo BC

\$1,499,000

Charming Live & Work Space in the Heart of Nanaimo. This beautifully renovated property blends residential comfort with commercial potential. Nestled between popular restaurants on vibrant Wesley Street, this property offers opportunity for those looking to establish a unique business in a bustling neighborhood. The exterior includes a wheelchair-accessible commercial-grade patio, parking, and additional space for another building or food truck. Inside, the craftsman styled interior balances modern amenities with old world charm. Custom features include heated bathroom floors, Canadian hardwood, Italian tile, quartz countertops, custom cabinets, cedar beams & a heat pump. Situated just minutes from the Harbourfront and Old City Quarter, this prime location is ideal for locals and tourists seeking a boutique experience. Don't miss this incredible opportunity, call to view today! All measurements are approximate & should be verified if important