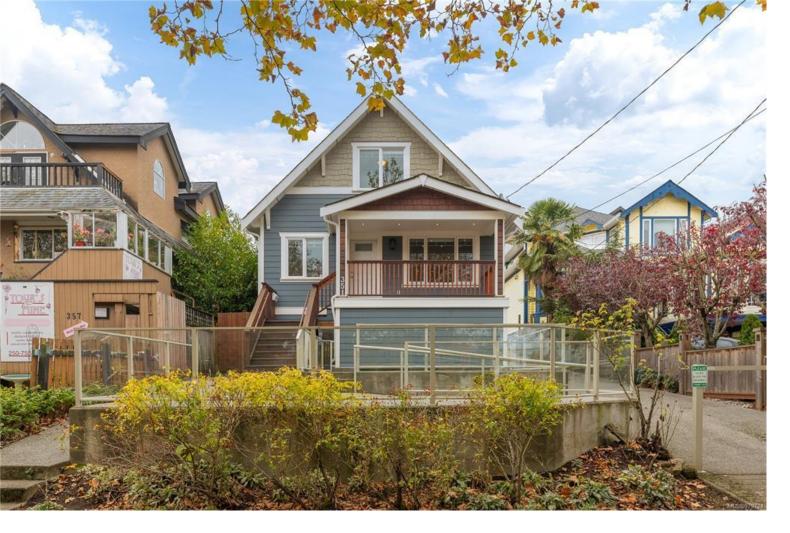

## 351 Wesley St Nanaimo BC \$1,499,000

Charming Live & Work Space in the Heart of Nanaimo with DT2 Zoning. This beautifully renovated property blends residential comfort with commercial potential. Nestled between popular restaurants on vibrant Wesley Street, this property offers opportunity for those looking to establish a unique business in a bustling neighborhood. The exterior includes a wheelchair-accessible commercial-grade patio, parking, and additional space for another building or food truck. Inside, the craftsman styled interior balances modern amenities with old world charm. Custom features include heated bathroom floors, Canadian hardwood, Italian tile, quartz countertops, custom cabinets, cedar beams & a heat pump. Situated just minutes from the Harbourfront and Old City Quarter, this prime location is ideal for locals and tourists seeking a boutique experience. Don't miss this incredible opportunity, call to view today! All measurements are approximate & should be verified if important.