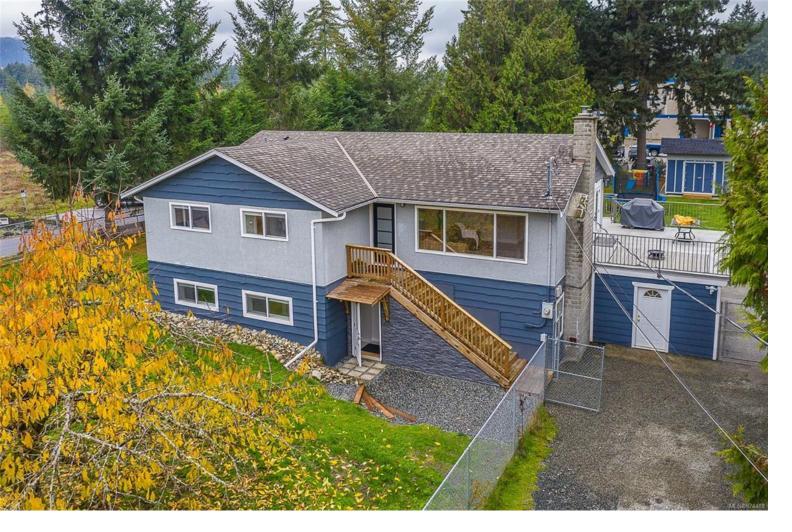

## 3513 Hallberg Rd Nanaimo BC \$899,900

Discover convenient rural living in this Fully Updated 5 Bed, 3bath Home on a level .41 acre lot, situated between Nanaimo & Ladysmith! This two storey family home has been completely updated, and includes a large 2 bedroom in-law/ unauth. suite; perfect for families, or mortgage helper! This area is close to the airport, ferries, nature escapes, employment areas, and short drives away to shopping, yet nestled into a family friendly semi-rural neighbourhood! The large .41 acre lot provides ample area for your RV/ Boat/ or space to have a workshop! The current owners have upgraded the entire house, including beautiful kitchen and bathroom remodels. Brand new roof 2024! Extra sound proofing was installed between the suite, and main areas of the house, especially the family room. Lovely open concept space & spacious deck. The large primary bedroom and huge W/I closet & ensuite offer a wonderful sanctuary. So much more, inquire for full list of updates; Msmts. approximate, View it Today!