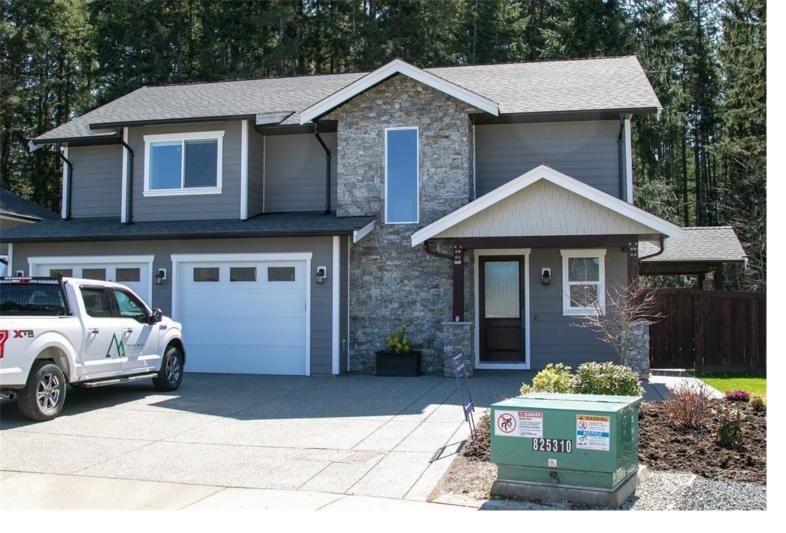

## 3516 Parkview Cres Port Alberni BC \$1,049,000

Welcome to 3516 Parkview Crescent. This custom built 5 Bedroom, 4 Bathroom home is everything you ever dreamed of for that growing family. On the ground floor you will find a beautiful Living Room/Dining area attached to a stunning kitchen with quality appliances and Granite counters throughout. Down the hall is the master bedroom and ensuite bathroom with an amazing custom shower. Upstairs you will find 4 spacious bedrooms as well as two 3 piece bathrooms. The double garage has tons of room for all of your toys. Step outside into your spacious fully fenced backyard that backs on to a greenbelt for privacy. Custom fire pit in the backyard and irrigation system for the lawn. Trails for walking and hiking just steps from your door. So much to appreciate in this custom home. Book your showing today!