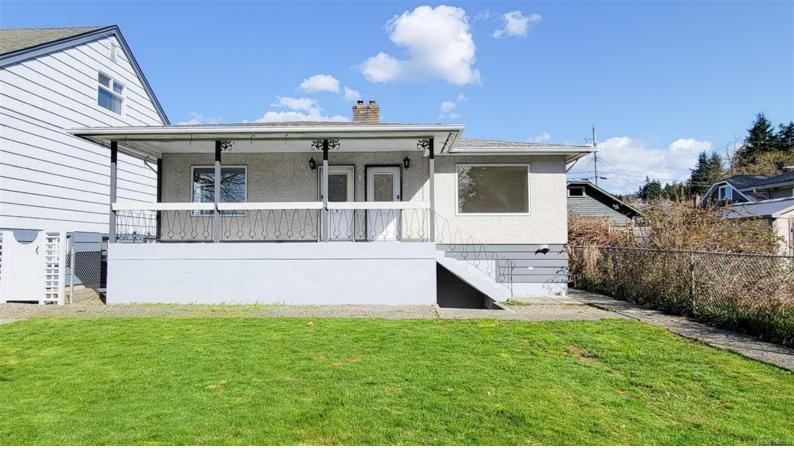

## 3521 8th Ave Port Alberni BC

\$525,000

This duplex offers incredible potential for investors or extended families. Both units are vacant and ready for your creative ideas. With updated bathrooms, fresh paint, and new luxury vinyl flooring, this property is ready for immediate rental or family use. The front living rooms feature beautiful hardwood floors, and large windows provide plenty of natural light throughout the space. The unique 6 bedroom layout is ideal for extended families, or investors providing ample space and privacy. Each unit includes designated laundry and storage areas, as well as individual hydro/gas meters, natural gas furnaces, and hot water tanks. The property also offers alley access and plenty of parking in the back. Located in a quiet, central location close to all amenities, this is the perfect time to enter the rental market with a property that has great potential to maximize returns at today's rental rates. Don't miss out on this fantastic opportunity!