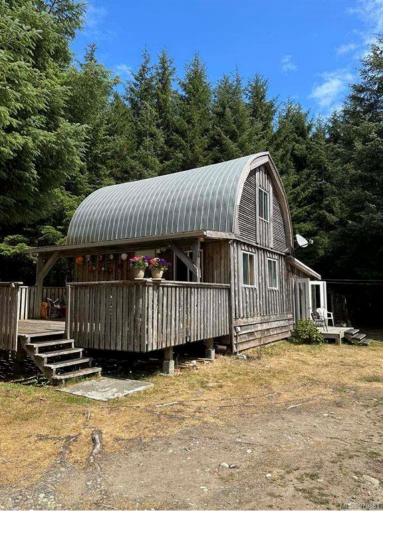

## 35314 Highway 16 Prince Rupert BC

\$650,000

Discover tranquility and opportunity with Lots 1 and 2 at 35314 Highway 16. This property features a small acreage and a modest house, perfect for those seeking a serene lifestyle. The land offers excellent income potential with an established campsite and the potential for an Airbnb. Being so close to the water, it's an ideal location for an eco-lodge where guests can enjoy kayaking and immersing themselves in the natural beauty of the area. Located in Tlell, on the east coast of Graham Island in Haida Gwaii, this area offers a peaceful retreat. Tlell is known for its artistic community, local galleries, and proximity to Naikoon Provincial Park. Living here means being part of a vibrant and friendly community, surrounded by the stunning natural beauty of Haida Gwaii. Whether you're exploring the nearby beaches, hiking trails, or engaging in the local culture, Tlell offers a unique and enriching lifestyle.