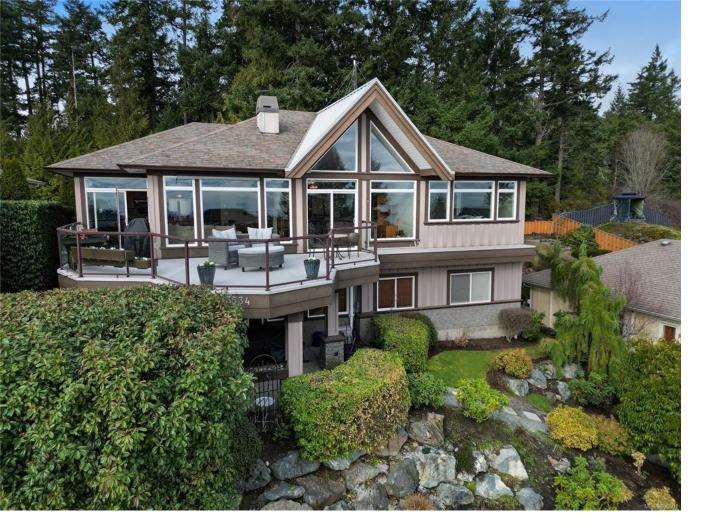

## 3534 Promenade Cres Colwood BC \$1,649,000

SWEEPING OCEAN, MOUNTAIN AND CITY Views make this Executive home in Royal Bay a must see! The dramatic vaulted ceiling entry opens onto the Living & Dining areas that soar to 14ft, with vistas of the Strait of Juan De Fuca, Olympic Mts. & lights of Victoria. WATCH THE CRUISE SHIPS GO BY. Generous Primary Suite on the main level with 5-pce ensuite. Entertainment style kitchen & gathering area opens onto the spacious VIEW deck. Custom designed lower level is a bright 1 or 2 bedroom suite. 3100 sq/ft of well laid out living with nicely landscaped surroundings. Set high up with an easy care lot. Backing onto a greenbelt and at the end of the street. Lots of room for parking. Close to schools, the beach and the evolving amenities of the Royal Bay Neighbourhood. Come make this your new home!