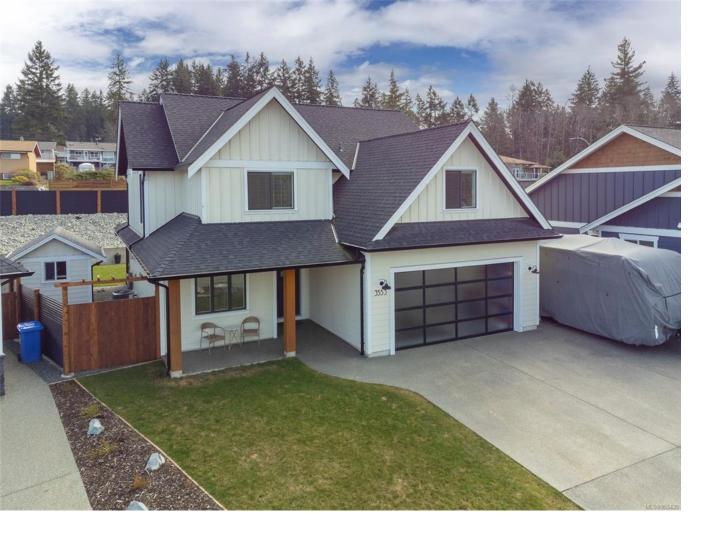

## 3553 Parkview Cres Port Alberni BC

\$979.000

Introducing 3553 Parkview Crescent- Entering the front door on the main floor you will follow the wide hallway leading to an amazing open concept area. The living room features floating cabinets, natural gas fireplace and natural light, while the kitchen offers stainless steel appliances, massive amounts of cabinet space, quartz countertops, tiled backsplash, eating island, and dining area will access to a covered deck just steps away. Completing the main floor is a den/office, 2 piece powder room, and big laundry/mud room with access to the double garage. Walking up the custom staircase leads to a spacious primary bedroom with walk in closet, and gorgeous 5 piece ensuite. There is also 3 more bedrooms, 4 piece main bathroom and bonus room above the garage, perfect for a theatre room or family area. Outside offers you room for RV parking with power and sanidump, as well as a potential garden area above the tiered backyard. Call today to book your appointment to view!!