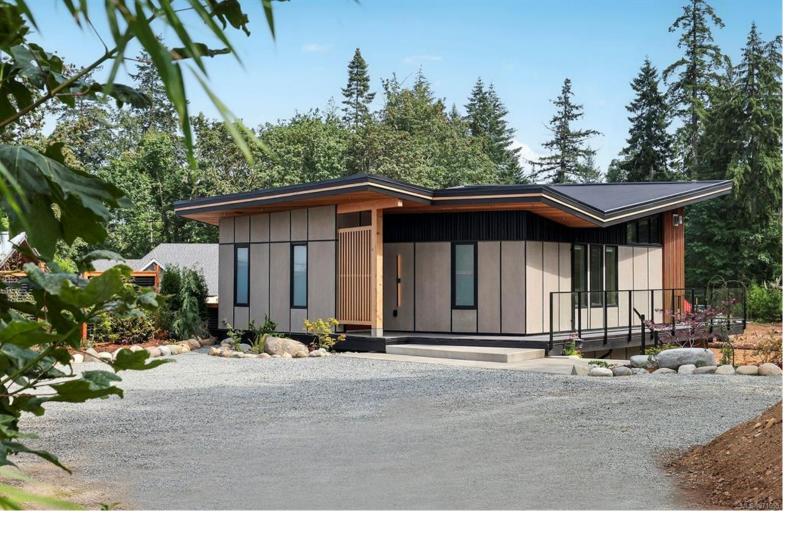

## 3555 Eagleview Dr Royston BC

\$1,335,000

This stunning home is located in the highly sought after family neighbourhood of Eagleview Estates. 2 acres on the Trent River! Designed by an award winning architect, this high end home is built to last for generations. Gas fireplace, in floor heat, A/C, & ICF construction provide economical comfort through the seasons. High end lower level has 12'ceilings, plenty of natural light, garage, and large multipurpose space with suite potential. Upstairs, efficient design makes living easy. Soaring vaulted ceilings create an open, airy feel. Every detail was considered. So many beautiful elements to view! This property could be your multi-generational estate; Zoning, septic, and electrical service allow for additional 5 bed home and more. (Plans available) Safe welcoming neighbourhood. Steps to Trent swimming, Royston/Cumberland trail system. Bike to Cumberland or the beach in minutes. This spectacular home is a rare find. Book a showing, you won't be disappointed!