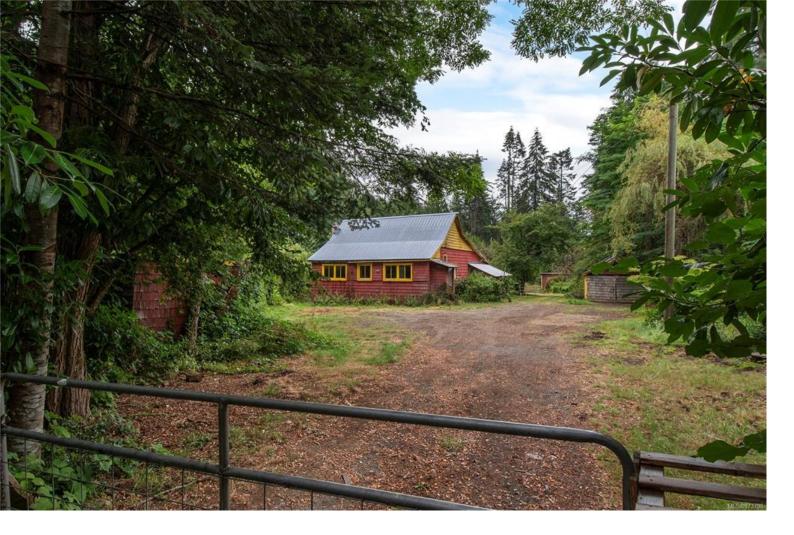

## 3590 Small Rd Courtenay BC

\$950,000

This gently sloping, 4.5 acre lot is minutes from Cumberland and features mature Douglas Fir and Western Red Cedar trees, fruit trees and multiple old structures. Experience rural living while still being close to amenities and the exciting activities in the Village of Cumberland and the City of Courtenay. The farmhouse, though in need of significant restoration and remediation, evokes a time long past. One can imagine a once thriving garden and hyper producing fruit trees filling rows of canned goods in the basement, goats in their enclosure making barefoot kids laugh, dad working on his old Chevelle in the garage while chickens pluck treasures from the driveway. This property has all the wonder, potential and peace that you'd want from an acreage with the rare advantage of being minutes from all things convenient.