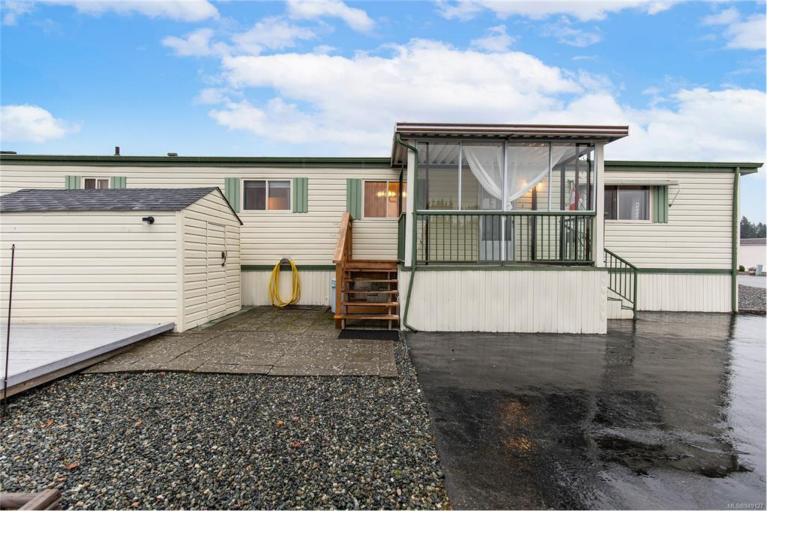

## 6325 Metral Dr 36 Nanaimo BC

\$239,900

A hidden gem in the sought after Sharman 55+ MHP. Walking distance to a variety of shopping, dining & recreational options. Offering 952 sq. ft. with 2 Bedrooms & a 4 Piece Bathroom, recently painted throughout, a covered enclosed Deck, Air Conditioning & Forced Air Heat, a Private Patio & a Storage Shed. This is one of the best Adult Park settings in Nanaimo. Meticulously maintained, no rentals allowed offering a quiet, relaxed and comfortable low maintenance easy care lifestyle.